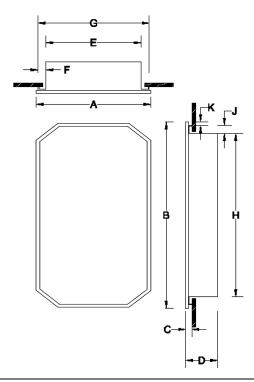

## Finishes:

Housing: PT01—Basic White Mirror: ½ BVL -½" Bevel Edge

Frame: Frameless

|         |                               | DIMENSIONS IN INCHES* |    |    |    |     |   |     |     |   |      |
|---------|-------------------------------|-----------------------|----|----|----|-----|---|-----|-----|---|------|
| Model # | Description                   | Α                     | В  | С  | D  | E   | F | G   | Н   | J | K    |
| 1456    | Mirage 1DR 17x32 BVL WB/ST ST | 17%                   | 32 | 1% | 4½ | 13½ | 1 | 15½ | 23½ | 1 | 31/4 |